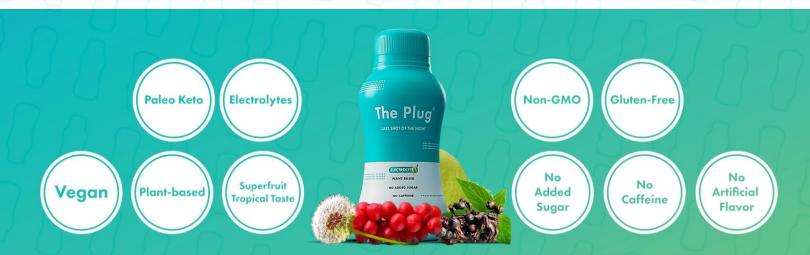

## **Company Overview**

The Plug Drink ("The Plug") is an all natural plant-based functional recovery beverage with electrolytes that rapidly cleanses your liver of toxins, reduces unwelcomed symptoms after a night out, boosts your immune system, and keeps you properly hydrated. Our formula is a science-backed proprietary blend of 13 plants, flowers, and fruits with the highest herbal concentration (3.6g) compared to competitors, and is designed to support your metabolism and optimize your lifestyle and productivity levels.

Mission: We are a lifestyle better-for-you wellness brand focused on optimizing everyone's lives by educating people about the power of plants & herbs and bringing awareness to the liver.

### **PLANT-BASED**