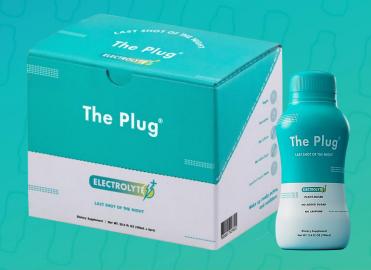

### The Opportunity

Hangovers cause a productivity loss in the U.S. of about \$250 billion each year.

Due to COVID-19, Liver Diseases are on the rise and the Liver Detox Market is growing rapidly.

### North America Hangover Products Market

The North American hangover market is expected to grow due to the alcohol drinks market, which is expected to grow annually by 14.3% (CAGR 2021-2028) and due to COVID-19, liquor sales are up with continued upward demand.

# Functional Beverage, specifically the recovery hangover space is Superhot

How BIG is the Market Size?

The Hangover Recovery Products Market Size was estimated at \$1.56 Billion in 2020 and is expected to reach \$1.79 Billion in 2021.

Key Growth Drivers

Key factors that are driving the market growth include increasing prevalence of liver diseases such as liver cancer,

fatty liver disease, and the rising inclination of consumers toward dietary supplements.