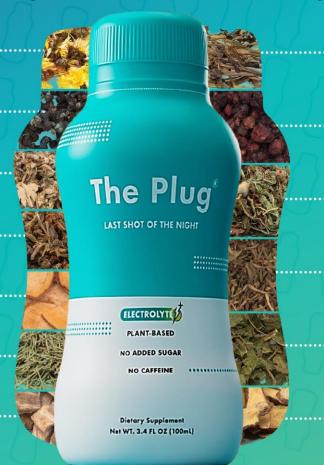

#### Proprietary Blend of 13 Herbal Plants, Flowers, and Fruits

ALL-Natural + Electrolytes

Highest Herbal Concentration (3.6g)

Works to fight fever .....

**Chrysanthemum Indicum** 

Boosts liver performance ......

**Oriental Raisin Tree (DHM)** 

Boosts immunity

**Artemisia Herb** 

Helps to fight sickness ......

Pueraria Lobata

Sustains a healthy liver .....

**Alder Tree** 

Vitamin A boost .....

**Pine Needles** 

Promotes healthy immune system

Pueraria Lobata Ohwi

High in antioxidants
Purslane

Protects the liver **Schisandra** 

Boosts immunity

Dandelion

Vitamin A boost

Honeysuckle Flower

Helps get rid of dizziness

Morus Alba

Supports digestive health

**Licorice Root** 