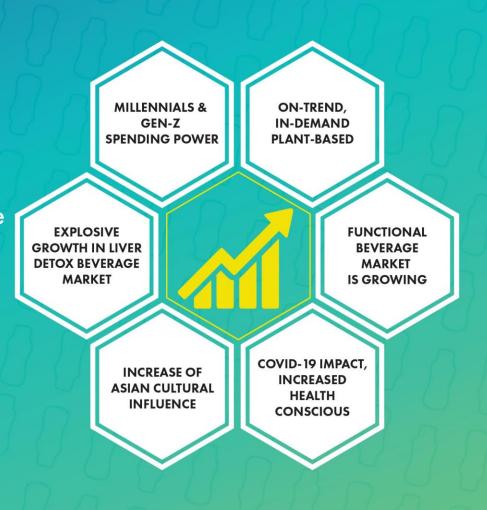

### North America Hangover Products Market

The North American hangover market is expected to grow due to the alcohol drinks market, which is expected to grow annually by 14.3% (CAGR 2021-2028) and due to COVID-19, liquor sales are up with continued upward demand.

# Functional Beverage, specifically the recovery hangover space is Superhot

How BIG is the Market Size?

The Hangover Recovery Products Market Size was estimated at \$1.56 Billion in 2020 and is expected to reach \$1.79 Billion in 2021.