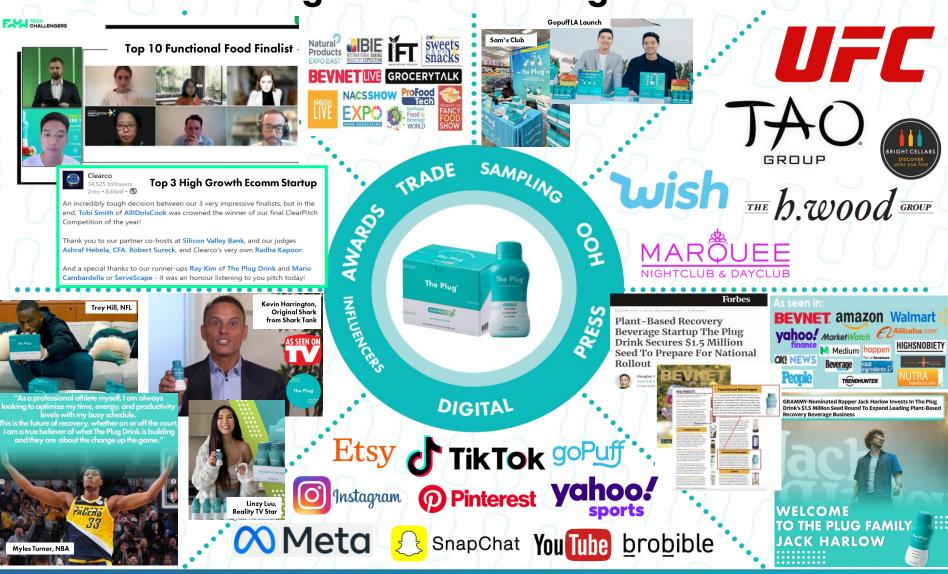

b> | 8                 | <b>②</b> | •  | <b>Ø</b> |
|   | Herbal Formula Concentration                                        | 3.64     | 2.75                | 0        | 0.915             | 0.190    | 0  | 0        |
| 1 | Superfruit Taste                                                    | <b>•</b> | •                   | 8        | 8                 | 8        | 8  | 8        |
|   | Proprietary Formula<br>(Includes all of Plants, Flowers, and Fruit) | •        | 8                   | 8        | 8                 | 8        | 8  | 8        |
|   | Electrolytes                                                        | •        | €3                  | <b>Ø</b> | 8                 | <b>©</b> | •  | <b>Ø</b> |

### **Gaining National Recognition**



### The Plug Drink Marketing Presence